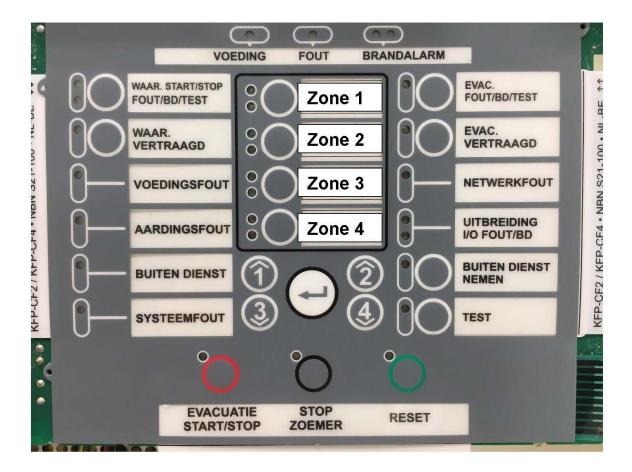

## **Resetten van KFP-CF series**

WAREGEMSTRAAT 315 | 8540 DEERLIJK GSM 0494 494 494 | INFO@JV-SECURITY.BE WWW.JV-SECURITY.BE

## <u>Bij alarm</u>

- Druk op de zwarte knop ' stop zoemer'. Het LED lampje naast de zwarte knop zal nu oplichten.
- 2. Om in te loggen in de centrale, druk de code '2222' in gevolgd door enter (grote knop met pijl). De centrale zal nu een lange pieptoon geven en een lampje begint te branden naast de groene 'reset' knop. Dit betekent dat u succesvol bent ingelogd.
- 3. Druk nu op de rode knop ' stop evacuatie'. De sirenes zullen stoppen met geluid te maken. Controleer nu waar het alarm zich heeft voorgedaan. Dit kan u zien door het rode lampje bij één van de zone's.
- 4. Om de centrale te resetten dient u op de groene 'reset' knop te drukken. De centrale zal nu terug in rust staan. Indien het LED lampje naast de 'reset' knop uit is, dan moet u terug inloggen (zie stap2).